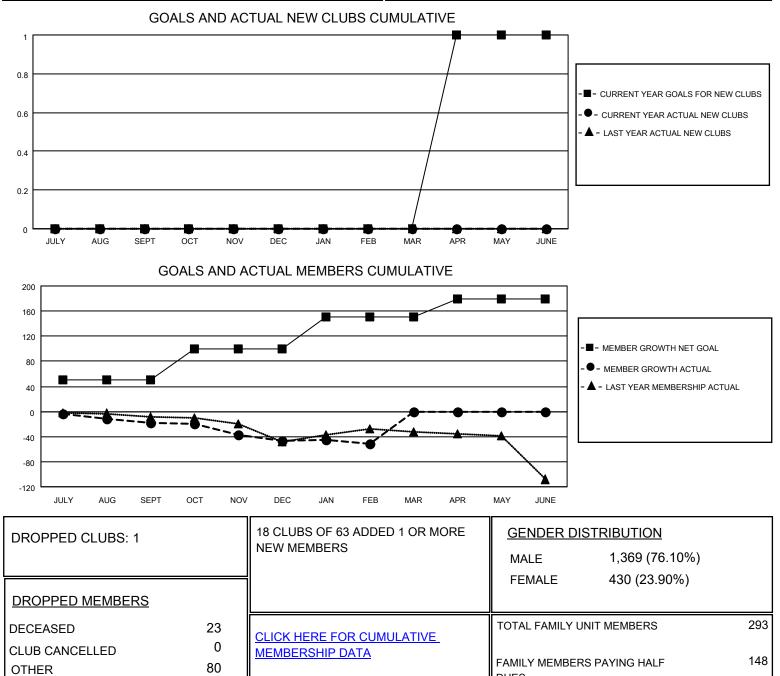

## LOCATION ILLINOIS

District 1 BK

Results as of: 2/28/2021

| Clubs                 |               |           |               | Members               |                         |                         |                                                    |
|-----------------------|---------------|-----------|---------------|-----------------------|-------------------------|-------------------------|----------------------------------------------------|
| RESULTS FOR 2020-2021 |               |           |               | RESULTS FOR 2020-2021 |                         |                         |                                                    |
| QUARTER               | NEW CLUB GOAL | NEW CLUBS | DROPPED CLUBS | QUARTER               | IBER GROWTH NET<br>GOAL | MEMBER GROWTH<br>ACTUAL | DROPPED<br>MEMBERS ACTUAL<br>(including transfers) |
| JULY/AUG/SEPT         | 0             | 0         | 1             | JULY/AUG/SEPT         | 50                      | 21                      | 38                                                 |
| OCT/NOV/DEC           | 0             | 0         | 0             | OCT/NOV/DEC           | 50                      | 24                      | 48                                                 |
| JAN/FEB/MAR           | 0             | 0         | 0             | JAN/FEB/MAR           | 50                      | 15                      | 17                                                 |
| APR/MAY/JUNE          | 1             | 0         | 0             | APR/MAY/JUNE          | 30                      | 0                       | 0                                                  |